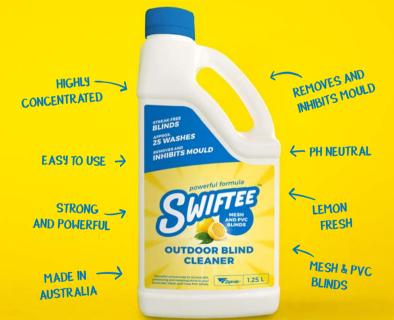

# SWIFTEE

Sparkling outdoor blinds. Made easy. STREAK-FREE BLINDS APPROX. 25 WASHES REMOVES AND INHIBITS MOULD

You've been thinking about it for a while now.

It's time to do it. It's time to get out there, get active, and clean your blinds.

## 🔖 CLEANS

Specially formulated for Sunscreen Mesh and Clear PVC blinds, powerfully concentrated for a streak-free finish.

# RESTORES

Swiftee shines and restores clarity to Clear PVC blinds, thoroughly cleans your Sunscreen Mesh, and leaves your blinds looking like new.

### **PROTECTS**

Swiftee removes and inhibits mould and protects your outdoor blinds from the elements.