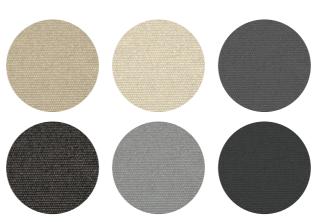

#### HARDWARE COLOUR RANGE

Ziptrak® aluminium componentry is readily available in 5 different popular Colourbond® colours, or you

Match or compliment your existing structure with customised colour options for the vertical tracks, bottom bar and pelmet.

#### PAPERBARK

CLASSIC CREAM

WOODLAND GREY

WHITE