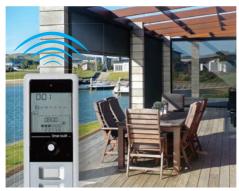

Optional motorisation is a popular choice for many household and commercial applications. The motor is hidden within the pelmet, and the blind can be left at any height. Motorisation is perfect for:

Large blinds.

One touch convenience.

Blinds mounted in hard-to-reach locations.

Lowering multiple blinds with one button.

People with limited mobility.

Only available with Sunscreen Mesh.

#### $\textbf{SOLARSMART}^{\text{\tiny{TM}}}$

SolarSmart™ allows you to operate your motorised Ziptrak® blinds without the need for an electrician to hard-wire into your building power. You'll have your blinds motorised sooner, and at a lower cost.