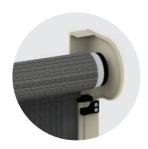

#### PROTECTIVE PELMET

A pelmet ensures the blind looks great and operates flawlessly for years.

Available in steel or rust-free aluminium.

Hides and protects blind.

Blocks weather.

Stylish design.