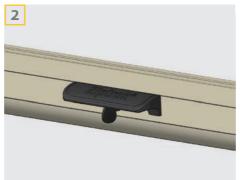

#### **CENTRE-LOCK-RELEASE**

The patented Ziptrak® system is even easier to use with the unique Centre-Lock-Release. The blinds lock at their lowest position providing a secure hold in the high winds. When you are ready to open again, simply lift the handle to activate release latches on both sides of the bottom bar.