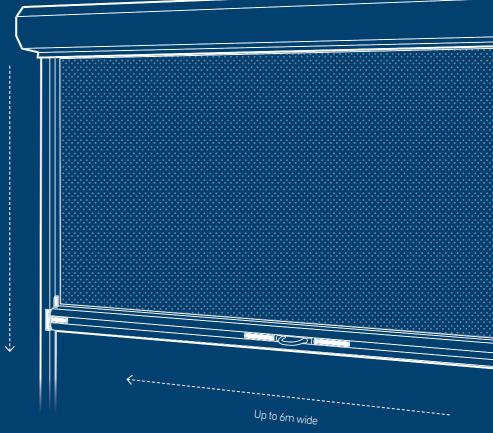

#### **DIMENSIONS**

Ziptrak® blinds are custom made to suit your requirements, for a secure and seamless installation. The system can cover wide spans to reduce the need for additional vertical supports, and provide uninterrupted views.

If you have a wider opening, talk with your retailer about the inclusion of a Ziptrak® Removable Post, or standard fixed post.