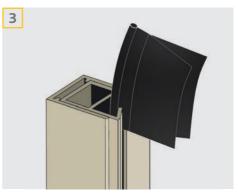

#### **CAST BRACKET**

CAST BRACKET WITH BACK FLASHING

PELMET

can powder-coat to any conceivable colour.

installed to your exact requirements.