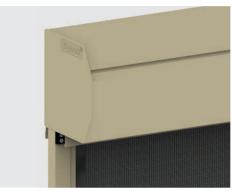

#### PROTECTIVE PELMET

A pelmet ensures the blind looks great and operates flawlessly for years.

Available in steel or rust-free aluminium.

Hides and protects blind.

Blocks weather.

Stylish design.

#### **CAST BRACKET**

CAST BRACKET WITH BACK FLASHING

PELMET

can powder-coat to any conceivable colour.

installed to your exact requirements.