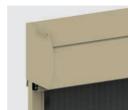

#### **CAST BRACKET**

CAST BRACKET WITH BACK FLASHING

PELMET

can powder-coat to any conceivable colour.

installed to your exact requirements.

#### PROTECTIVE PELMET

A pelmet ensures the blind looks great and operates flawlessly for years.

Available in steel or rust-free aluminium.

Hides and protects blind.

Blocks weather.

Stylish design.