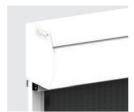

#### PROTECTIVE PELMET

A pelmet ensures the blind looks great and operates flawlessly for years.

Available in steel or rust-free aluminium.

Hides and protects blind.

Blocks weather.

Stylish design.

#### **CAST BRACKET**

CAST BRACKET WITH BACK FLASHING

PELMET

can powder-coat to any conceivable colour.

installed to your exact requirements.