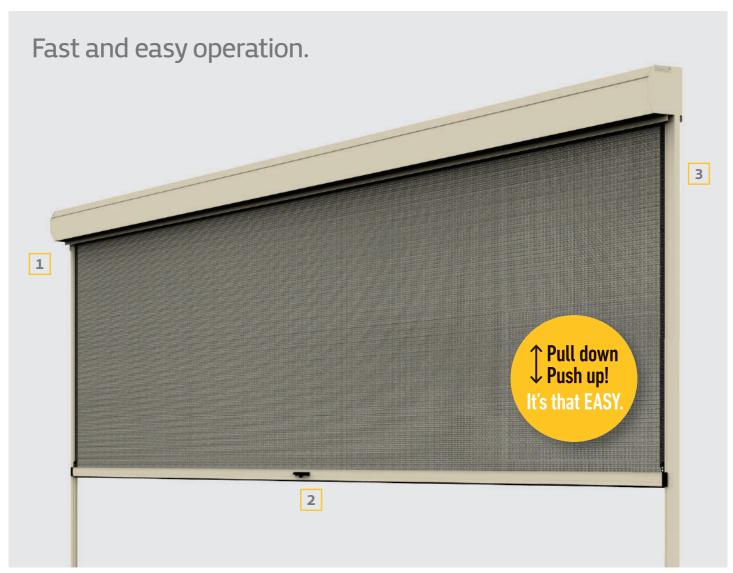

#### SPRING-BALANCED

The unique spring-balanced system provides lightweight hand operation.

Intuitive and easy to use.

No crank, chains, zips or cords.

Leave at any height.

#### TRACK-GUIDED

Most outdoor blinds have gaps which let in dust, wind, rain and insects. Ziptrak® provides a sealed barrier, keeping out heat during summer, but locking in the warmth during winter.