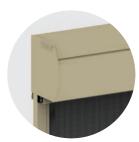

#### **CAST BRACKET**

CAST BRACKET WITH BACK FLASHING

PELMET

can powder-coat to any conceivable colour.

installed to your exact requirements.

#### PROTECTIVE PELMET

A pelmet ensures the blind looks great and operates flawlessly for years.

Available in steel or rust-free aluminium.

Hides and protects blind.

Blocks weather.

Stylish design.