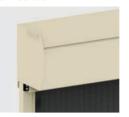

#### **CAST BRACKET**

CAST BRACKET WITH BACK FLASHING

PELMET

can powder-coat to any conceivable colour.

installed to your exact requirements.

#### PROTECTIVE PELMET

A pelmet ensures the blind looks great and operates flawlessly for years.

Available in steel or rust-free aluminium.

Hides and protects blind.

Blocks weather.

Stylish design.