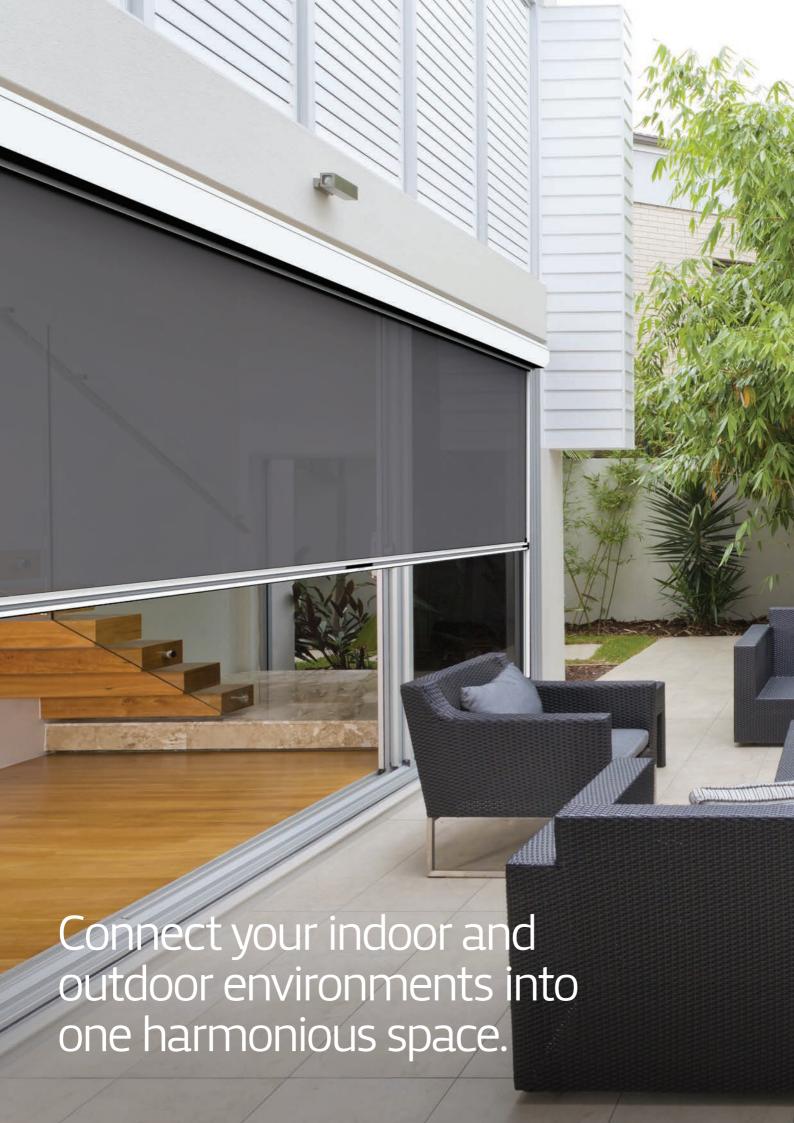

Ziptrak® is the original and trusted track guided blind system with a patented design that glides smoothly and stops at any height.

The trusted solution for outdoor protection.

Add another room to your home.