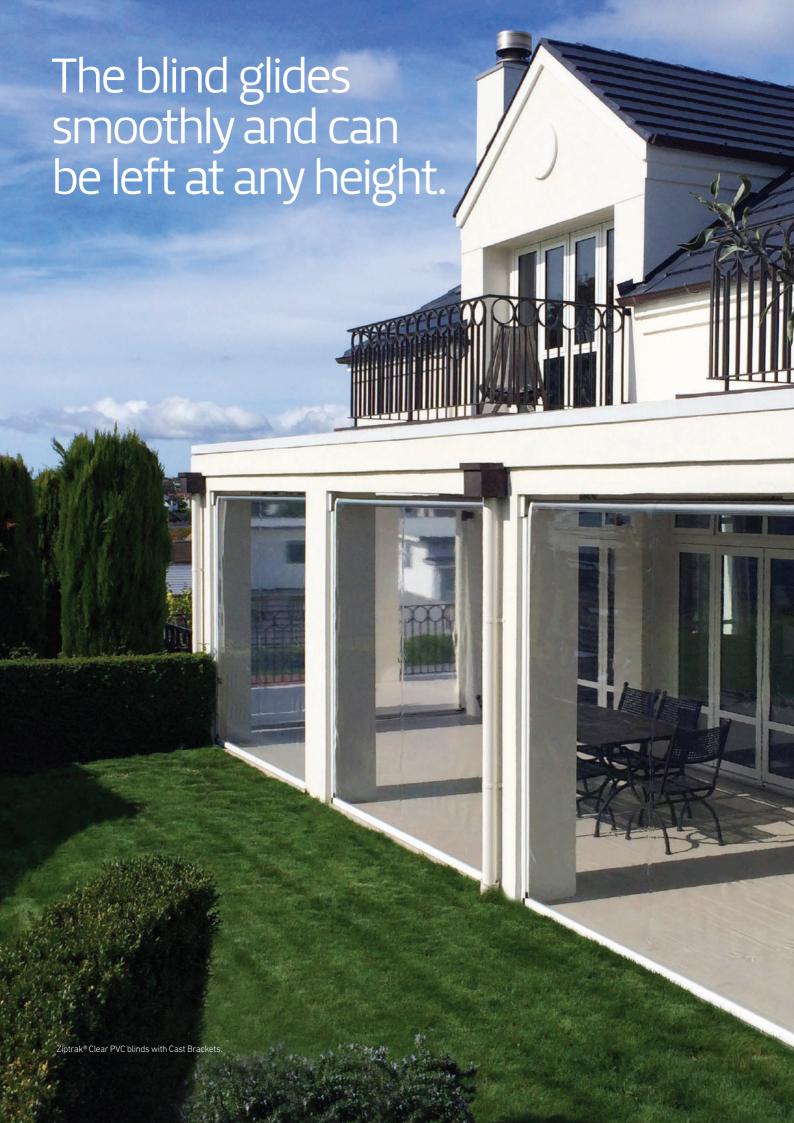

Ziptrak® is the original and trusted track guided blind system with a patented design that glides smoothly and stops at any height.

The trusted solution for outdoor protection.

Add another room to your home.

#### SPRING-BALANCED

The unique spring-balanced system provides lightweight hand operation.

Intuitive and easy to use.

No crank, chains, zips or cords.

Leave at any height.