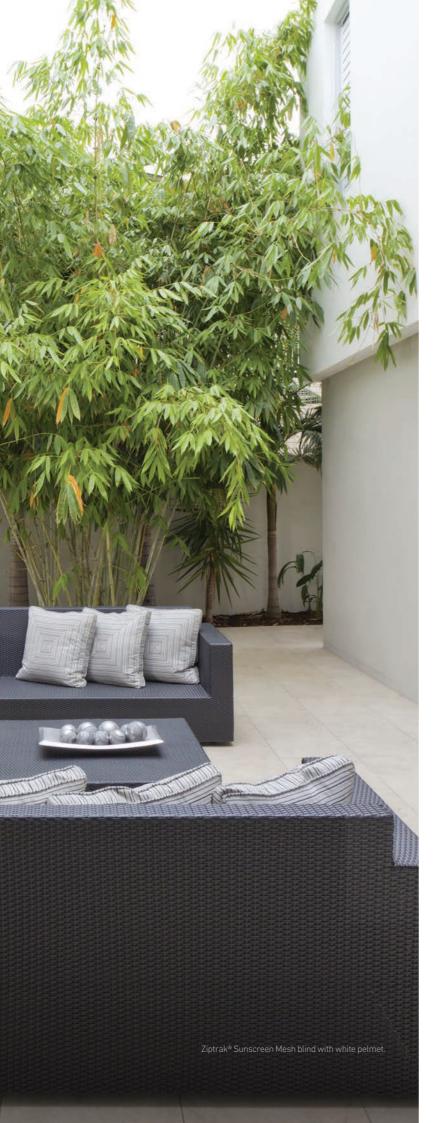

#### **SUNSCREEN MESH**

Available in a wide range of colours and transparencies.

Up to 99% UV block.

Up to 96% wind and rain block.

Significantly reduces sun glare.

Allows airflow.

Fresh outdoor feeling without being bothered by windy conditions.

Provides high degree of privacy during the day.

Easy-to-maintain material; looks great for years and requires infrequent cleaning.