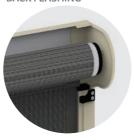

#### **CAST BRACKET**

CAST BRACKET WITH BACK FLASHING

PELMET

can powder-coat to any conceivable colour.

installed to your exact requirements.

#### PROTECTIVE PELMET

A pelmet ensures the blind looks great and operates flawlessly for years.

Available in steel or rust-free aluminium.

Hides and protects blind.

Blocks weather.

Stylish design.