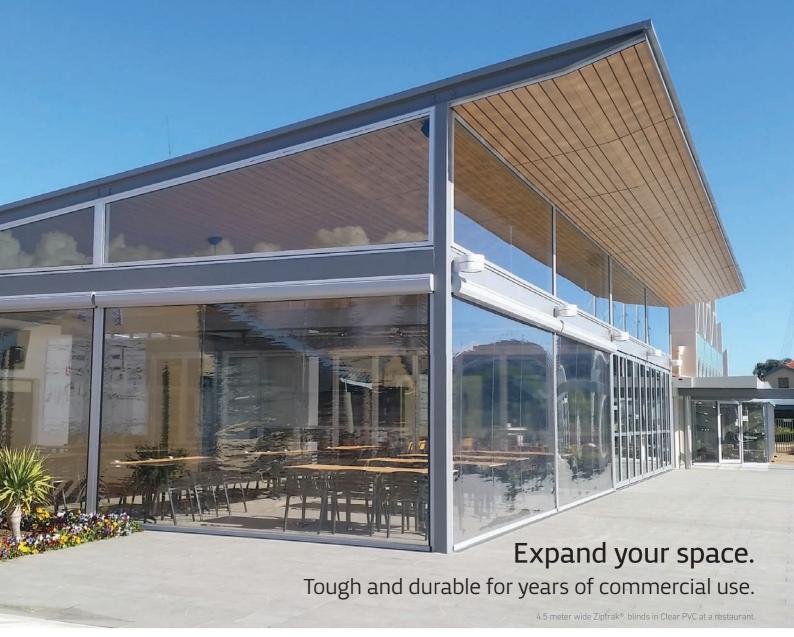

#### **DIMENSIONS**

Ziptrak® blinds are custom made to suit your requirements, for a secure and seamless installation. The system can cover wide spans to reduce the need for additional vertical supports, and provide uninterrupted views.

If you have a wider opening, talk with your retailer about the inclusion of a Ziptrak® Removable Post, or standard fixed post.