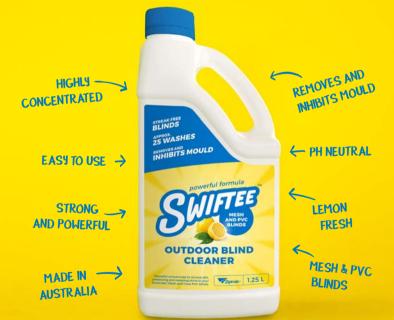

## $\diamondsuit$ CLEANS

Specially formulated for Sunscreen Mesh and Clear PVC blinds, powerfully concentrated for a streak-free finish.

# RESTORES

Swiftee shines and restores clarity to Clear PVC blinds, thoroughly cleans your Sunscreen Mesh, and leaves your blinds looking like new.

### **PROTECTS**

Swiftee removes and inhibits mould and protects your outdoor blinds from the elements.

### **QUICK & EASY TO USE**

Each bottle contains enough to wash a standard size blind (3 x 2 m) on both sides around 25 times.

Dilute 3 capfuls (50 mL) for every 1 L of water.

Simply use a sponge, squeegee or soft-bristle brush - taking care not to scratch your clear PVC.

Rinse, air or hand dry and you're done - too easy!

Swiftee<sup>®</sup> Outdoor Blind Cleaner is a product of Ziptrak Pty Ltd www.ziptrak.com.au / Ph: 1300 77 00 65