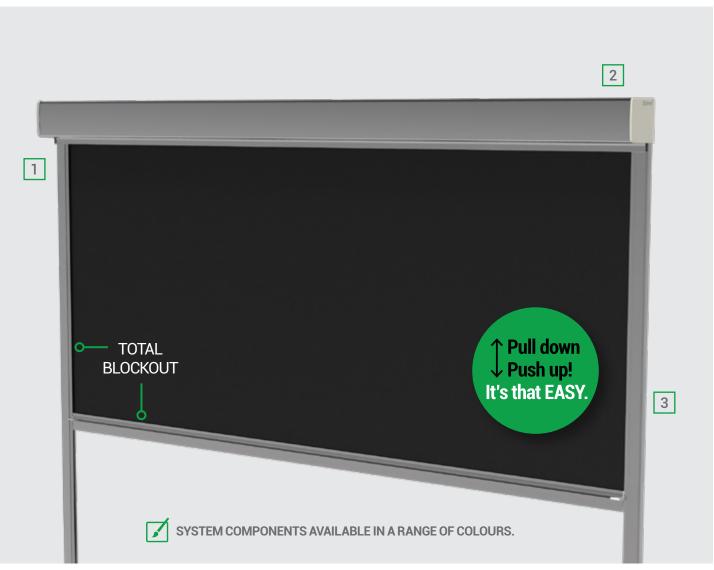

Fingertip control.

Total blockout.

Robust and durable.

### TRACK-GUIDED

Our innovative Ziptrak® Spline secures the fabric in its small side tracks. This provides total light blockout with particular fabric selections, and ensures no flapping when left down over an open window. By creating a sealed space between the glass and blind, the system minimises air transfer between inside and out, keeping your space cooler in summer and warmer in winter.