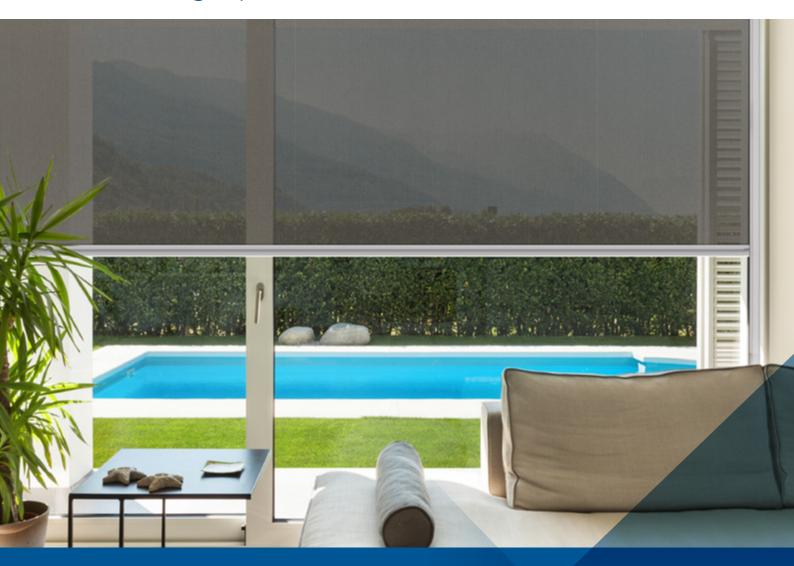

Just like our trusted and patented outdoor blind system, Ziptrak® Interior allows you to easily lower or raise the blind in seconds. Proudly Australian designed, made and owned.

Superior insulation.

Leave at any height.

Fingertip control.

Total blockout.

Robust and durable.