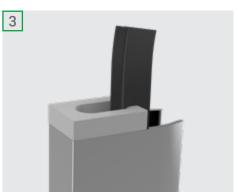

Just like our trusted and patented outdoor blind system, Ziptrak® Interior allows you to easily lower or raise the blind in seconds. Proudly Australian designed, made and owned.

Superior insulation.

Leave at any height.

Fingertip control.

Total blockout.

Robust and durable.

### **SMOOTH OPERATION**

Ziptrak® Interior operates without cords or chains which makes it child-safe and easy and intuitive to use. With Australian engineered springs, the blind smoothly glides up and down, and will stay at any position.