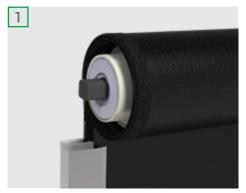

### STYLISH PELMET

The aluminium pelmet offers stylish and robust protection to the blind, along with superior insulation and light blocking capabilities. The slim and discreet system is worthy of its presence within your home.