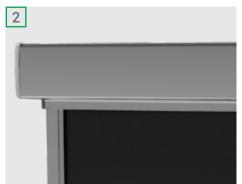

### TRACK-GUIDED

Our innovative Ziptrak® Spline secures the fabric in its small side tracks. This provides total light blockout with particular fabric selections, and ensures no flapping when left down over an open window. By creating a sealed space between the glass and blind, the system minimises air transfer between inside and out, keeping your space cooler in summer and warmer in winter.