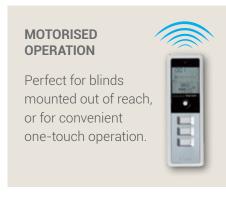

innovative Ziptrak® Spline secures the fabric in its small side tracks. This provides total light blockout with particular fabric selections, and ensures no flapping when left down over an open window. By creating a sealed space between the glass and blind, the system minimises air transfer between inside and out, keeping your space cooler in summer and warmer in winter.









# Ziptrak® Interior blinds are available in a range of superior fabrics providing the ultimate insulation and sun protection.



Light and translucent or heavy and blockout fabrics – Ziptrak® Interior can cater for luxurious light or privacy control to meet your personalised needs for your home and budget.



#### **FABRIC OPACITY**

Total blockout and a range of a translucent opacity options are available.









### Ziptrak® Interior is perfect for:

**✓** BEDROOMS

**✓** HOME THEATRES

✓ HOTEL ROOMS

✓ LOUNGE ROOMS

CONFERENCE ROOMS

### Your local Ziptrak® Interior expert is:





In 2017 Ziptrak® was proud to win an Impact Award - recognising globally competitive companies that achieve excellence in bringing Australianmade products to a global audience.

1300 77 00 65 enquiry@ziptrak.com.au www.ziptrak.com.au



Ziptrak Pty Ltd is an Australian owned and operated business providing innovative outdoor living solutions since 2002. We know Australian homes and pride ourselves in the design and manufacture of our products. © Ziptrak Pty Ltd 2018. Ziptrak® Registered Trade Mark of Ziptrak Pty Ltd. (100% Australian Owned).