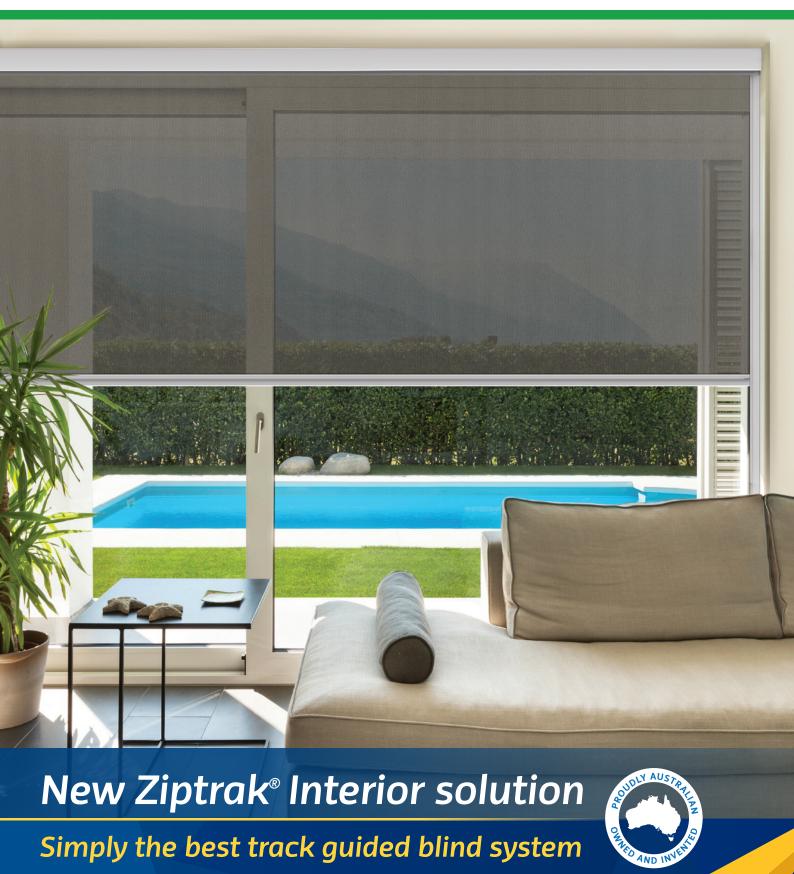

Whatever the style of your residence or business, Ziptrak® Interior is the solution for you.

Ziptrak® Interior blinds provide superior insulation and sun protection. Designed specifically to enhance your indoor comfort and style.

Ziptrak® Interior blinds not only look stylish but are extremely practical. Offering privacy, light control and insulation, with ease of use its foremost feature. The blind smoothly glides up and down and holds any position effortlessly.

Specially designed tracks lock the fabric on both sides of the blind, which closes all gaps to provide maximum insulation, thus reducing any heat gain or loss.

You will enjoy the very best in quality, manufacture and contemporary design, along with ease of operation and low maintenance.

## Track-Guided

The fabric edge is locked into small side tracks to ensure that there is no light and no flapping of blinds when the window is open. By creating a sealed space between the glass and blind, this minimises air escaping from the space, enhancing the insulation performance of your blinds and maximising your eco value!