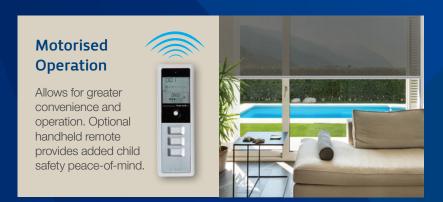

## Smooth Operation

Ziptrak® Interior system are easy and safe to operate – no cords or chains. Using our specially engineered springs, the Ziptrak® Interior system glides up and down, stopping in any position. Electric operation as an option makes it even easier.